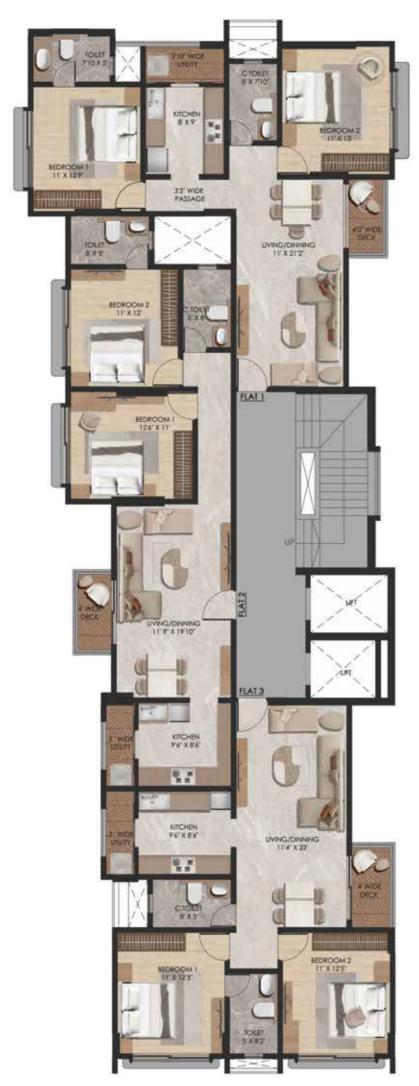

| FLAT NO.       |            | RERA      |            |
|----------------|------------|-----------|------------|
|                | CARPET     | BALCONY   | TOTAL      |
| FLAT 1 (2 BHK) | 783 SQ.FT. | 32 SQ.FT  | 815 SQ.FT  |
| FLAT 2 (2 BHK) | 787 SQ.FT. | 34 SQ.FT. | 821 SQ.FT. |
| FLAT 3 (2 BHK) | 777 SQ.FT. | 38 SQ.FT. | 815 SQ.FT. |