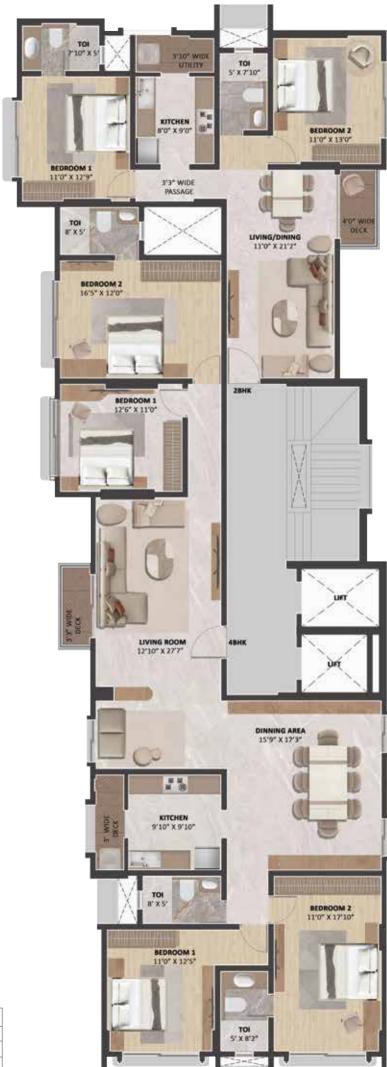

| FLAT NO.       |             | RERA      |             |
|----------------|-------------|-----------|-------------|
|                | CARPET      | BALCONY   | TOTAL       |
| FLAT 1 (2 BHK) | 783 SQ.FT.  | 32 SQ.FT  | 815 SQ.FT   |
| FLAT 2 (4 BHK) | 1694 SQ.FT. | 29 SQ.FT. | 1723 SQ.FT. |