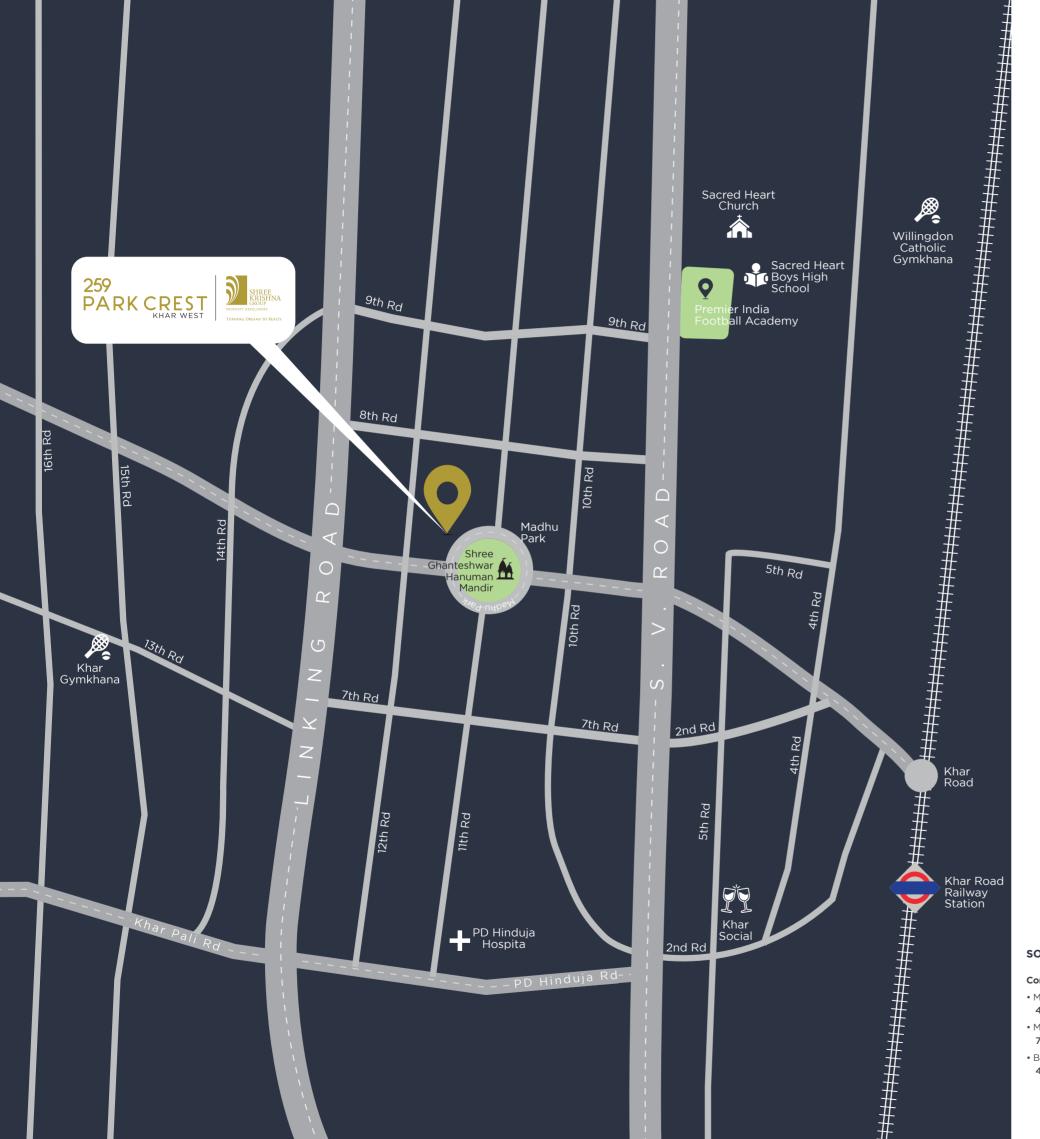

# IN THE INNER CIRCLE

While the laidback neighbourhood in Khar is steeped in a green, serene and blissful state of being, it also is abuzz with a throbbing social infrastructure you'd love to vibe with. While the presence of an ancient and very popular temple adds an aura of calm and solitude to the vicinity, the high value locality adds to your pride of being a privileged resident.

### SOCIAL INFRASTRUCTURE AND LIFESTYLE

### Connectivity /

- Mumbai Airport Terminal 1 4.9 km / 18 mins
- Mumbai Airport Terminal 2 7.8 km / 23 mins
- Bandra Worli Sea Link 4.9 km / 16 mins

### Healthcare +

- Hinduja Healthcare (New) 450 mtrs / 3 mins
- Surya Hospital 1.7 km / 8 mins

## Education 😭

650 mtrs / 4 mins School

## Poddar International 1.1 kms / 7 mins

### Shopping i • Sacred Heart School • Krishna Curve Mall • Khar Gymkhana

Market

## Recreation 👰

1.6 kms / 7 mins Linking Road 1.2 kms / 5 mins

### Fine Dining Khar Social

- 850 mtrs / 4 mins • Willingdon Catholic Gymkhana 1 km / 8 mins
  - Bastian Bandra 1.4 kms / 6 mins

600 mtrs / 3 mins

• Izumi Bandra 1.3 kms / 6 mins

The map is not as per scale and an indicative representation to give an idea about the project location The distances are approximate and durations are driving time under ideal traffic conditions.